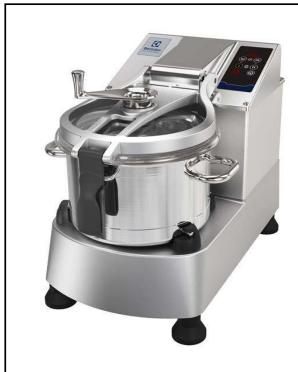

## **Main Features**

- Productivity suitable for 100-200 meals per service.
- Food processor allows fast liquidizing, mixing, mincing, chopping and pastry-making.
- Delivered with:-11.5 liter stainless steel bowl with max liquid level indication to avoid spillage-micro toothed perforated blade-scraper
- Angled perforated knives and conical base of the bowl ensure consistent mixing.
- Lid with central opening to add ingredients in midcycle.
- Base fixed cover for a better handling.
- Cover metal frame to ensure seal water tightness to avoid leakage.
- All parts in contact with food are removable without tools and completely dismountable.
- Pulse function to coarse chopping.

#### Construction

- 304 AISI stainless steel bowl with leak resistant spout and handles, easy to manage.
- Scraper with SS handle, easy to dismount.
- 2 speeds: 1500 and 3000 rpm.
- Power: 2200 walts.
- IP65 touch button control panel.
- Cover handle with double safety locking system.
- Transparent BPA free cover incorporates a magnetic safety system which stops the machine if lid is not properly closed.
- A safety device requires to press the start button to restart the machine after a power cut.
- Asynchronous silent industrial motor for heavy duty and longer life.