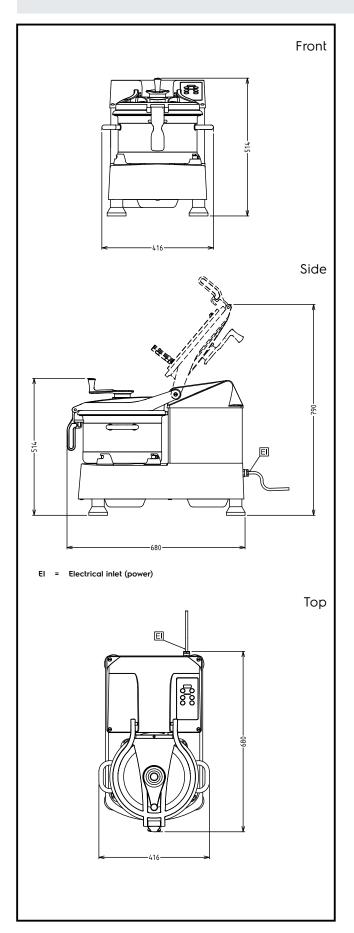

**Key Information:** 

External dimensions,

Width: 416 mm

External dimensions, Depth:

680 mm

External dimensions, Height:

517 mm Shipping weight: 68 kg